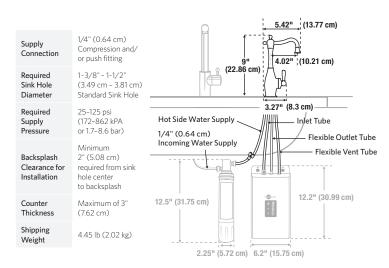

#### MATERIAL:

- Reverse osmosis certified and compatible per NSF/ANSI 58
- Solid brass construction
- · Corrosion resistant ceramic disc valve