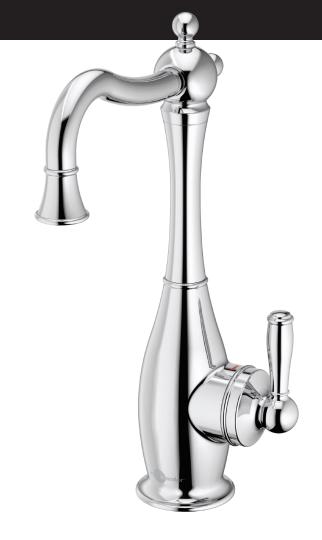

# **TRADITIONAL 2020**

Instant Hot Water Faucet

# FH2020

### **FEATURES:**

- · Hot only faucet dispenses near-boiling water
- For use with an InSinkErator instant hot water tank and filtration system (sold separately)
- · Self-closing hot valve for automatic shut off
- Handle moves forward to avoid hitting backsplash
- Spout swivels 360° for convenience

#### FINISHES:

Chrome • Stainless Steel • Arctic Steel • Brushed Bronze Polished Nickel • Oil Rubbed Bronze • Classic Oil Rubbed Bronze